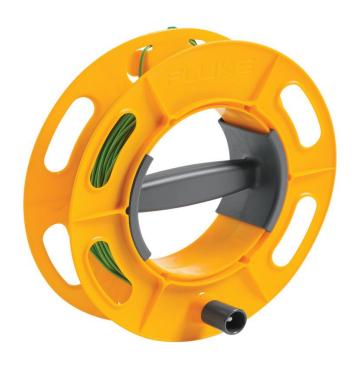

## Fluke Cable Reel 25M GR

## **Ordering information**

Fluke Cable Reel 25M GR

Ground/Earth Cable Reel 25 m (81.25 ft)